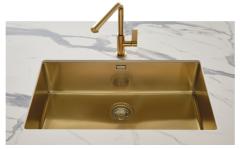

### **UNIKA 710 GOLD SOUS PLAN**

Kitchen Sinks

Code: N157 S59

UNIKA BOWL 710x400 SOUSPLAN GOLD

#### **DETAILS**

| Coloring               | Gold                                                            |
|------------------------|-----------------------------------------------------------------|
| Edge/Installation Type | Undermount                                                      |
| Finish                 | PVD                                                             |
| Material               | AISI 304 stainless steel                                        |
| Texture                | Foster brushed                                                  |
| Base                   | 80 cm                                                           |
| Dimensions             | 750 x 440 mm                                                    |
| Standard fittings      | Fixing hooks, gasket, drain, overflow and siphon, boxed packing |
| Mixer holes            | No standard holes                                               |
|                        |                                                                 |

| Built-in hole             | View technical data sheet                                                                                                                                                                                                                                                                                                                    |
|---------------------------|----------------------------------------------------------------------------------------------------------------------------------------------------------------------------------------------------------------------------------------------------------------------------------------------------------------------------------------------|
| Drainer                   | No                                                                                                                                                                                                                                                                                                                                           |
| Width                     | 75 cm                                                                                                                                                                                                                                                                                                                                        |
| Bowl dimension            | 710 x 400 mm                                                                                                                                                                                                                                                                                                                                 |
| Number of bowls           | 1 bowl                                                                                                                                                                                                                                                                                                                                       |
| Waste fitting             | 3,5" drain                                                                                                                                                                                                                                                                                                                                   |
| FEATURES                  |                                                                                                                                                                                                                                                                                                                                              |
| Basket 3,5" waste fitting | The drain is equipped with a large 3.5" drain, with the practical basket cap that prevents the discharge of solid parts.                                                                                                                                                                                                                     |
| Gold                      | The Gold finish is obtained by treating the steel with a physical process called PVD (Physical Vacuum Deposition) which deposits particles of noble metals on the surface. The result is a unique and refined aesthetic effect, and an improvement in the mechanical properties of the steel that is more resistant to shocks and scratches. |
| High thickness            | Imm thick steel. A significant thickness, which guarantees the maximum sturdiness and durability.                                                                                                                                                                                                                                            |
| Perimetral overflow       | The overflow is always a security on the Foster sinks that prevents the overflow of water in case of oversights. The perimeter drain solution improves aesthetics thanks to its square and essential shape.                                                                                                                                  |
| Small radius              | Bowls with squared shapes with a modern design and an increased capacity, for a minimal aesthetics connected with an extreme practicity.                                                                                                                                                                                                     |