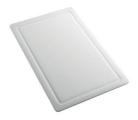

|

#### **TECHNICAL DATA**

# Foster ==





## Foster ==



Cut out size Dimensioni per foratura top

#### **GALLERY**





## Foster ==

#### **OPTIONAL ACCESSORIES**



**CUVETTE PERFOREE INOX** 

A154 F00
\* only in combination with the accessory
A644 F04



**CUVETTE PLASTIQUE BLANCHE** 

A153 A00



## GRILLE POR.ASSIETTES INOX mm214x379

A100 C03

\* only in combination with the accessory A644 A01



### GRILLE PORTE-ASSIETTES INOX 25x35

A100 A54

\* only in combination with the accessory A644 F04



PLANCHE DE DECOUPE CRYSTAL 23x41 CM

A631 C00



PLANCHE DE DECOUPE DOUBLE HDPE

A644 A01



PLANCHE DE DECOUPE DOUBLE IROKO

A644 F04



PLANCHE DE DECOUPE HDPE 27x42 CM

A657 F01



#### **CUVETTE INOX PERFOREE**

A151 F00

\* only in combination with the accessory A644 A01





GRILLE PORTE-ASSIETTES INOX 250x425

A100 B01



## KIT RÂPES ET PLANCHE DE DECOUPE HDPE

A159 A01 \* only in combination with the accessory A644 A01

#### **RECOMMENDED PAIRINGS**



**VERONA GOLD** 

R497 G09