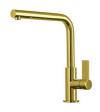

TTE PERFOREE INOX** 

A154 F00
\* only in combination with the accessory
A644 F04



**CUVETTE PLASTIQUE BLANCHE** 

A153 A00



## GRILLE POR.ASSIETTES INOX mm214x379

A100 C03

\* only in combination with the accessory A644 A01



### GRILLE PORTE-ASSIETTES INOX 25x35

A100 A54

\* only in combination with the accessory A644 F04



PLANCHE DE DECOUPE CRYSTAL 23x41 CM

A631 C00



PLANCHE DE DECOUPE DOUBLE HDPE

A644 A01



PLANCHE DE DECOUPE DOUBLE IROKO

A644 F04



PLANCHE DE DECOUPE HDPE 27x42 CM

A657 F01



#### **CUVETTE INOX PERFOREE**

A151 F00

\* only in combination with the accessory A644 A01





GRILLE PORTE-ASSIETTES INOX 250x425

A100 B01



## KIT RÂPES ET PLANCHE DE DECOUPE HDPE

A159 A01 \* only in combination with the accessory A644 A01

#### **RECOMMENDED PAIRINGS**



**VERONA GOLD** 

R497 G09