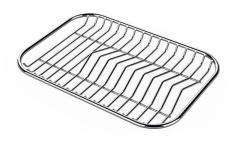

### GRILLE PORTE-ASSIETTES INOX 25x35

A100 A54

\* only in combination with the accessory A644 F04

PLANCHE DE DECOUPE CRYSTAL 23x41 CM

A631 C00

PLANCHE DE DECOUPE DOUBLE HDPE

A644 A01

PLANCHE DE DECOUPE DOUBLE IROKO

#### **CUVETTE INOX PERFOREE**

A151 F00

\* only in combination with the accessory A644 A01

GRILLE PORTE-ASSIETTES INOX 250x425

A100 B01