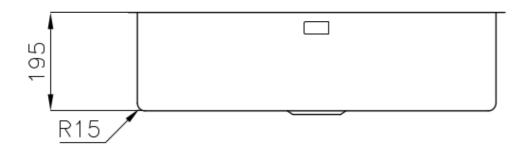

#### **DETAILS**

| Coloring               | Gold                                                            |
|------------------------|-----------------------------------------------------------------|
| Edge/Installation Type | Undermount                                                      |
| Finish                 | PVD                                                             |
| Material               | AISI 304 stainless steel                                        |
| Texture                | Foster brushed                                                  |
| Base                   | 80 cm                                                           |
| Dimensions             | 750 x 440 mm                                                    |
| Standard fittings      | Fixing hooks, gasket, drain, overflow and siphon, boxed packing |
| Mixer holes            | No standard holes                                               |
|                        |                                                                 |