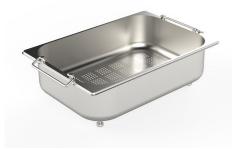

#### **OPTIONAL ACCESSORIES**

**CUVETTE PERFOREE INOX** 

A154 F00
\* only in combination with the accessory
A644 F04

**CUVETTE PLASTIQUE BLANCHE** 

A153 A00

#### **CUVETTE INOX PERFOREE**

A151 F00

\* only in combination with the accessory A644 A01

GRILLE PORTE-ASSIETTES INOX 250x425

A100 B01