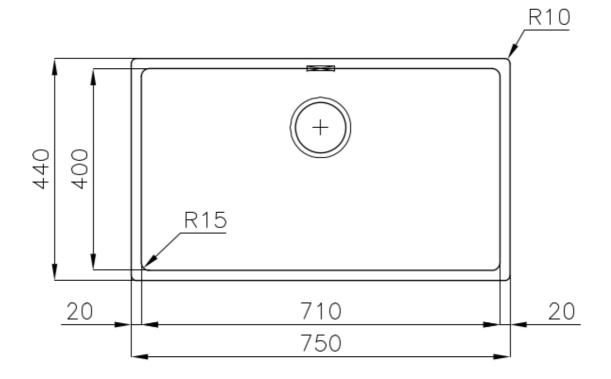

#### **DETAILS**

| Coloring               | Gold                                                            |
|------------------------|-----------------------------------------------------------------|
| Edge/Installation Type | Undermount                                                      |
| Finish                 | PVD                                                             |
| Material               | AISI 304 stainless steel                                        |
| Texture                | Foster brushed                                                  |
| Base                   | 80 cm                                                           |
| Dimensions             | 750 x 440 mm                                                    |
| Standard fittings      | Fixing hooks, gasket, drain, overflow and siphon, boxed packing |
| Mixer holes            | No standard holes                                               |
|                        |                                                                 |