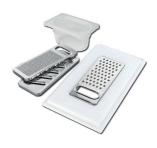

## KIT RÂPES ET PLANCHE DE DECOUPE HDPE

A159 A01 \* only in combination with the accessory A644 A01