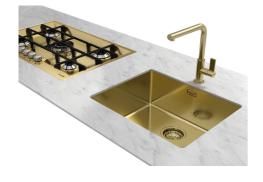

### **UNIKA 710 GOLD SOUS PLAN**

Kitchen Sinks

Code: N157 S59

UNIKA BOWL 710x400 SOUSPLAN GOLD

#### **DETAILS**

| Coloring               | Gold                                                            |
|------------------------|-----------------------------------------------------------------|
| Edge/Installation Type | Undermount                                                      |
| Finish                 | PVD                                                             |
| Material               | AISI 304 stainless steel                                        |
| Texture                | Foster brushed                                                  |
| Base                   | 80 cm                                                           |
| Dimensions             | 750 x 440 mm                                                    |
| Standard fittings      | Fixing hooks, gasket, drain, overflow and siphon, boxed packing |
| Mixer holes            | No standard holes                                               |
|                        |                                                                 |

| Built-in hole             | View technical data sheet                                                                                                                                                                                                                                                                                                                    |
|---------------------------|----------------------------------------------------------------------------------------------------------------------------------------------------------------------------------------------------------------------------------------------------------------------------------------------------------------------------------------------|
| Drainer                   | No                                                                                                                                                                                                                                                                                                                                           |
| Width                     | 75 cm                                                                                                                                                                                                                                                                                                                                        |
| Bowl dimension            | 710 x 400 mm                                                                                                                                                                                                                                                                                                                                 |
| Number of bowls           | 1 bowl                                                                                                                                                                                                                                                                                                                                       |
| Waste fitting             | 3,5" drain                                                                                                                                                                                                                                                                                                                                   |
| FEATURES                  |                                                                                                                                                                                                                                                                                                                                              |
| Basket 3,5" waste fitting | The drain is equipped with a large 3.5" drain, with the practical basket cap that prevents the discharge of solid parts.                                                                                                                                                                                                                     |
| Gold                      | The Gold finish is obtained by treating the steel with a physical process called PVD (Physical Vacuum Deposition) which deposits particles of noble metals on the surface. The result is a unique and refined aesthetic effect, and an improvement in the mechanical properties of the steel that is more resistant to shocks and scratches. |
| High thickness            | Imm thick steel. A significant thickness, which guarantees the maximum sturdiness and durability.                                                                                                                                                                                                                                            |
| Perimetral overflow       | The overflow is always a security on the Foster sinks that prevents the overflow of water in case of oversights. The perimeter drain solution improves aesthetics thanks to its square and essential shape.                                                                                                                                  |
| Small radius              | Bowls with squared shapes with a modern design and an increased capacity, for a minimal aesthetics connected with an extreme practicity.                                                                                                                                                                                                     |