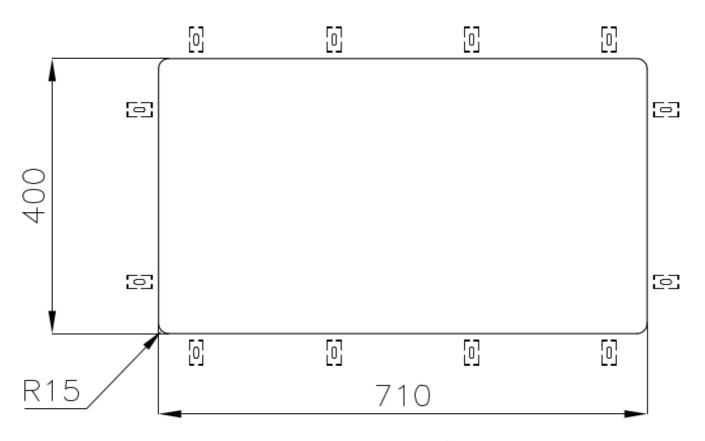

|
| Perimetral overflow       | The overflow is always a security on the Foster sinks that prevents the overflow of water in case of oversights. The perimeter drain solution improves aesthetics thanks to its square and essential shape.                                                                                                                                  |
| Small radius              | Bowls with squared shapes with a modern design and an increased capacity, for a minimal aesthetics connected with an extreme practicity.                                                                                                                                                                                                     |

#### **TECHNICAL DATA**

# Foster ==





## Foster ==



Cut out size Dimensioni per foratura top

#### **GALLERY**





## Foster ==

#### **OPTIONAL ACCESSORIES**



**CUVETTE PERFOREE INOX** 

A154 F00
\* only in combination with the accessory
A644 F04



**CUVETTE PLASTIQUE BLANCHE** 

A153 A00



## GRILLE POR.ASSIETTES INOX mm214x379

A100 C03

\* only in combination with the accessory A644 A01



### GRILLE PORTE-ASSIETTES INOX 25x35

A100 A54

\* only in combination with the accessory A644 F04



PLANCHE DE DECOUPE CRYSTAL 23x41 CM

A631 C00



PLANCHE DE DECOUPE DOUBLE HDPE

A644 A01



PLANCHE DE DECOUPE DOUBLE IROKO

A644 F04



PLANCHE DE DECOUPE HDPE 27x42 CM

A657 F01



#### **CUVETTE INOX PERFOREE**

A151 F00

\* only in combination with the accessory A644 A01





GRILLE PORTE-ASSIETTES INOX 250x425

A100 B01



## KIT RÂPES E